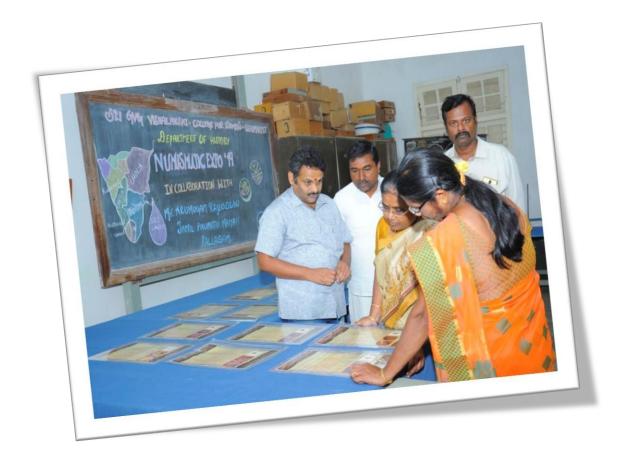

#### **Brief Report of the Programme:**

Post Graduate and Research Department of History, Sri G.V.G.Visalakshi College for Women (Autonomous) organised Two days Numismatic Expo on 1<sup>st</sup>& 2<sup>nd</sup> February2019 at the Conference Hall II.

The Department in collaboration with Tamil Panpattu Maiyamorganised **Two days Numismatic Expo '19.**Coins issued by the kings, chieftains of TamilNadu were exhibited. Details of the metal used for making coins, issued period, weight of the coin, name of the ruler, descriptionoftheobverseand reversewere indicated. SchoolStudents fromRGMMatriculation, GVGMatriculation,ShanthiMatriculation,ShriVidhyaMandhir,NiruvindhyaDattaNiketan,Sri Visalakshi School visited the Exhibition.