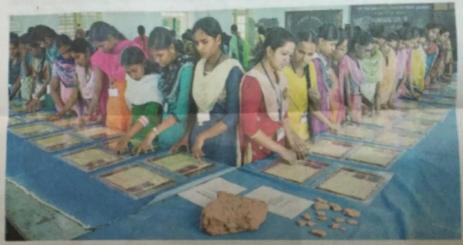

# கல்லூரியில் நாணயங்கள் கண்காட்சி

உடுமலை, பிப். 3-உடுமலை, ஜி.வி.ஜி., விசாலாட்சி பெண்கள் கல்லூரியில், நாணயங்கள் கண்காட்சி நடந்தது.

உடுமலை, ஜி.வி.ஜி., விசாலாட்சி பெண்கள் கல்லூரியில் வரலாறு துறையின் சார்பில், 'இந் திய கலை கட்டட கலை', என்ற தலைப்பில் கருத் தரங்கம் நடந்தது. இதன் ஒரு பகுதியாக, நாணயங் கள் கண்காட்சி இடம் பெற்றது.

இரண்டு நாட்கள், கண் காட்சி, கல்லுாரி அரங்கில் நடந்தது. பல்லடத்தைச் சேர்ந்த தமிழர் பண்பாட்டு SUULL ON.

**உ**டுமலை ஜி.வி.ஜி. விசாலாட்சி மகளிர் கல்லூரியில் நடந்த, நாணய கண்காட்சியை பார்வையிடும் மாணவியர்.

ஒவ்வொரு நாணயத்தி பட்டிருந்தது.