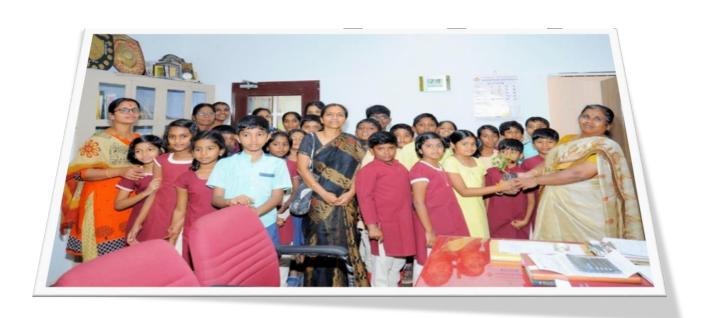

### **SCHOOL STUDENTS VISIT TO EXPO**

Students of Niruvindhya Dattha Niketan presenting a sapling to Madam Principal After visiting the Expo.