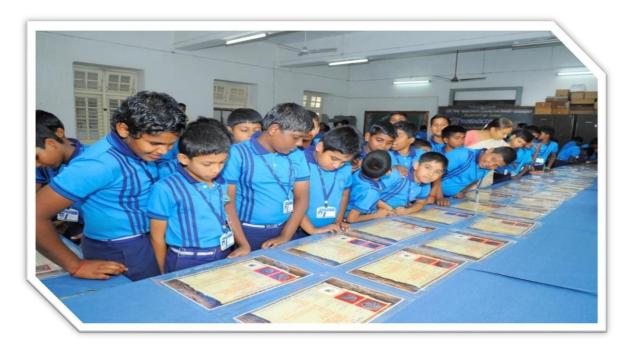

The Department in collaboration with Tamil Panpattu Maiyamorganised **Two days Numismatic Expo '19.**Coins issued by the kings, chieftains of TamilNadu were exhibited. Details of the metal used for making coins, issued period, weight of the coin, name of the ruler, descriptionoftheobverseand reversewere indicated. SchoolStudents fromRGMMatriculation, GVGMatriculation,ShanthiMatriculation,ShriVidhyaMandhir,NiruvindhyaDattaNiketan,Sri Visalakshi School visited the Exhibition.

### **SCHOOL STUDENTS VISIT TO EXPO**

Students of Niruvindhya Dattha Niketan presenting a sapling to Madam Principal After visiting the Expo.