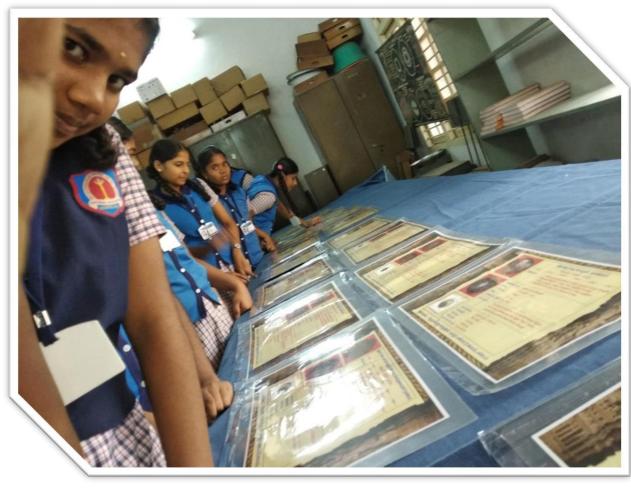

The Department in collaboration with Tamil Panpattu Maiyamorganised **Two days Numismatic Expo '19.**Coins issued by the kings, chieftains of TamilNadu were exhibited. Details of the metal used for making coins, issued period, weight of the coin, name of the ruler, descriptionoftheobverseand reversewere indicated. SchoolStudents fromRGMMatriculation, GVGMatriculation,ShanthiMatriculation,ShriVidhyaMandhir,NiruvindhyaDattaNiketan,Sri Visalakshi School visited the Exhibition.

இரண்டு நாட்கள், கண் காட்சி, கல்லுாரி அரங்கில் நடந்தது. பல்லடத்தைச் சேர்ந்த தமிழர் பண்பாட்டு SUULL ON.

**உ**டுமலை ஜி.வி.ஜி. விசாலாட்சி மகளிர் கல்லூரியில் நடந்த, நாணய கண்காட்சியை பார்வையிடும் மாணவியர்.

ஒவ்வொரு நாணயத்தி பட்டிருந்தது.

முகம் நாஜேந்திரன் சார்பில் நாணயங்கள் கண்காட் வடிவம் என அனைத் மிட்டனர். நாணயங்கள் காட்சிப்படுத் சியில் இடம் பெற்றன. தும் விளக்கமளிக்கப் நிகழ்ச்சிகளை, வரலாற்

மையத்தைச் சேர்ந்த ஆறு லான 200க்கும் அதிகமான எழுத்துகள், அளவு, எடை, கண்காட்சியை பார்வை

றுத்துறை பேராசிரிய சங்க காலம் முதல், லும், அதன் காலம், நாண உடுமலை சு<mark>ற்றுப்பகுதி செண்பகவள்ளி ஒருங்கி</mark> சதத்திரம் பெறும் வரையி யம் உணர்த்தும் பொருள், கல்லூரி மாணவர்கள், ணைத்தார்.