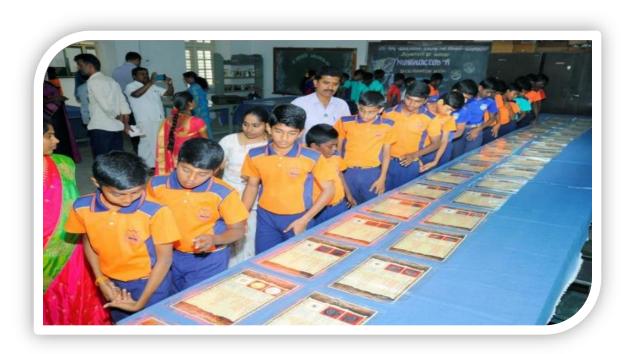

The Department in collaboration with Tamil Panpattu Maiyamorganised **Two days Numismatic Expo '19.**Coins issued by the kings, chieftains of TamilNadu were exhibited. Details of the metal used for making coins, issued period, weight of the coin, name of the ruler, descriptionoftheobverseand reversewere indicated. SchoolStudents fromRGMMatriculation, GVGMatriculation,ShanthiMatriculation,ShriVidhyaMandhir,NiruvindhyaDattaNiketan,Sri Visalakshi School visited the Exhibition.

### **SCHOOL STUDENTS VISIT TO EXPO**

Students of Niruvindhya Dattha Niketan presenting a sapling to Madam Principal After visiting the Expo.