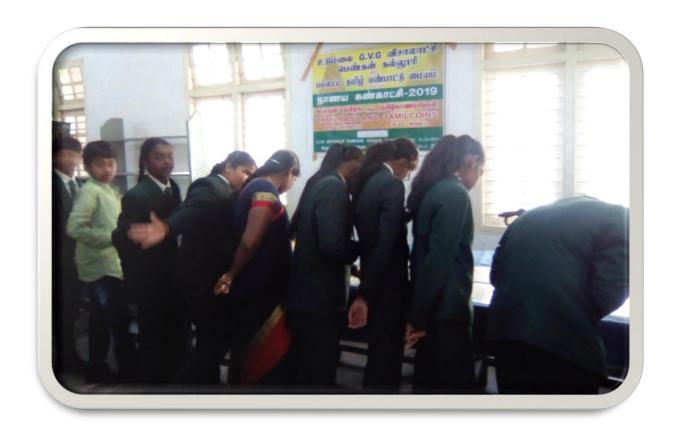

## **INAUGRATION OFNUMISMATIC EXPO'19**

#### **Brief Report of the Programme:**

Post Graduate and Research Department of History, Sri G.V.G.Visalakshi College for Women (Autonomous) organised Two days Numismatic Expo on 1<sup>st</sup>& 2<sup>nd</sup> February2019 at the Conference Hall II.

The Department in collaboration with Tamil Panpattu Maiyamorganised **Two days Numismatic Expo '19.**Coins issued by the kings, chieftains of TamilNadu were exhibited. Details of the metal used for making coins, issued period, weight of the coin, name of the ruler, descriptionoftheobverseand reversewere indicated. SchoolStudents fromRGMMatriculation, GVGMatriculation,ShanthiMatriculation,ShriVidhyaMandhir,NiruvindhyaDattaNiketan,Sri Visalakshi School visited the Exhibition.