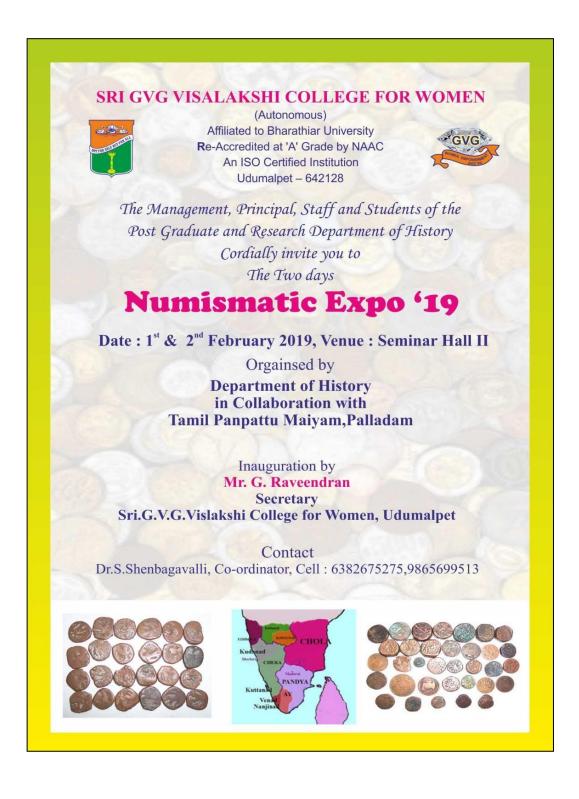

#### TWODAYS 'NUMISMATIC EXPO'19

Date:1st & 2nd February 2019

#### **Brief Report of the Programme:**

Post Graduate and Research Department of History, Sri G.V.G.Visalakshi College for Women (Autonomous) organised Two days Numismatic Expo on 1<sup>st</sup>& 2<sup>nd</sup> February2019 at the Conference Hall II.

The Department in collaboration with Tamil Panpattu Maiyamorganised **Two days Numismatic Expo '19.**Coins issued by the kings, chieftains of TamilNadu were exhibited. Details of the metal used for making coins, issued period, weight of the coin, name of the ruler, descriptionoftheobverseand reversewere indicated. SchoolStudents fromRGMMatriculation, GVGMatriculation,ShanthiMatriculation,ShriVidhyaMandhir,NiruvindhyaDattaNiketan,Sri Visalakshi School visited the Exhibition.