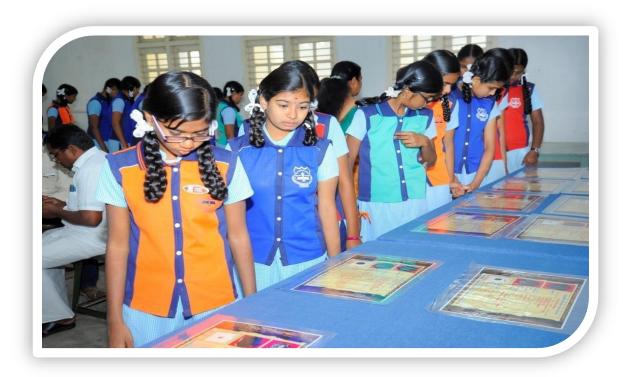

The Department in collaboration with Tamil Panpattu Maiyamorganised **Two days Numismatic Expo '19.**Coins issued by the kings, chieftains of TamilNadu were exhibited. Details of the metal used for making coins, issued period, weight of the coin, name of the ruler, descriptionoftheobverseand reversewere indicated. SchoolStudents fromRGMMatriculation, GVGMatriculation,ShanthiMatriculation,ShriVidhyaMandhir,NiruvindhyaDattaNiketan,Sri Visalakshi School visited the Exhibition.

### **SCHOOL STUDENTS VISIT TO EXPO**

Students of Niruvindhya Dattha Niketan presenting a sapling to Madam Principal After visiting the Expo.